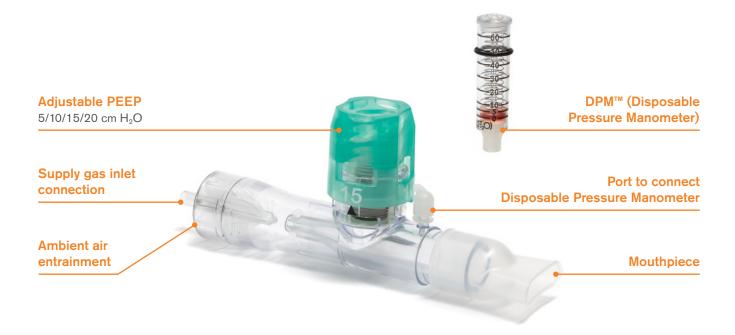

## **AccuPAP™**

The AccuPAP system is designed to deliver positive airway pressure indicated for the prevention or reversal of atelectasis in adult patients. The AccuPAP includes adjustable PEEP, this allows the healthcare professional to deliver pressure levels according to each patient's requirements. The PEEP can be adjusted without requiring a change to be made to the input gas flow.