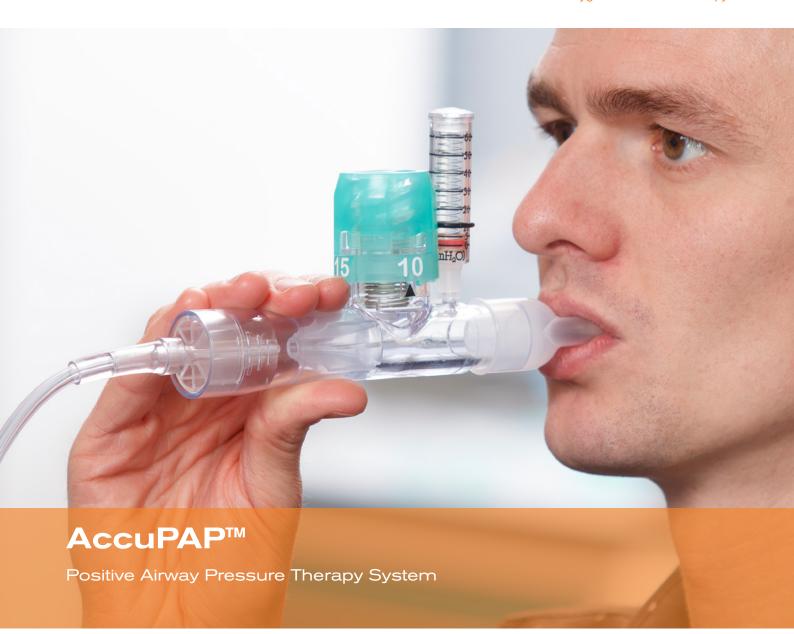

## **AccuPAP™**

The AccuPAP system is designed to deliver positive airway pressure indicated for the prevention or reversal of atelectasis in adult patients. The AccuPAP includes adjustable PEEP, this allows the healthcare professional to deliver pressure levels according to each patient's requirements. The PEEP can be adjusted without requiring a change to be made to the input gas flow.