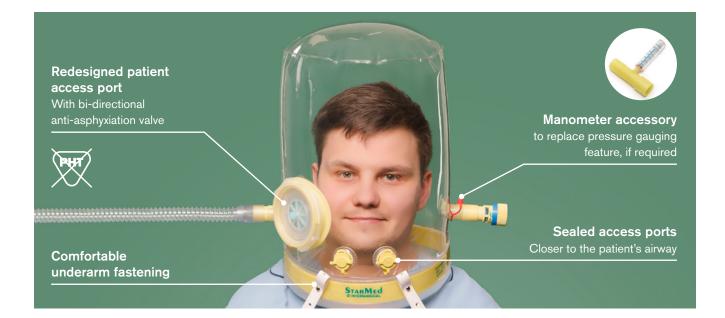

## STARMED CaStar hood for CPAP therapy without manometer

The CaStar is a comfortable, versatile and lightweight CPAP patient interface designed to offer an alternative to traditional methods of CPAP delivery. The CaStar is well tolerated for extended periods and can be used in semi-recumbent, supine and prone positions. StarMed CPAP hoods feature a built-in manometer to check the presence of pressure within the hood. The manometer working principle is based on a minimal intentional leak. To further reduce the occurrence of aerosol generating procedures in the clinical environment, this feature has been removed from this CPAP hood and an external manometer accessory (CP929) can be applied.

## **Technical Features**

- Manufactured from phthalate-free materials
- 22M/22F connectors compliant to ISO standard
- Comfortable and atraumatic underarm fastening straps
- Two versatile sealed access ports suitable for single or multiple lumen probes or catheters
- Patient access port, fitted with bi-directional anti-asphyxiation valve which opens automatically in the event of pressure failure
- Airtight sealing of the system is achieved by an elastic membrane making contact with the upper part of the torso, once the hood is inflated