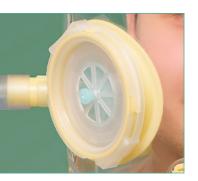

## **Technical Features**

- Manufactured from phthalate-free materials
- 22M/22F connectors compliant to ISO standard
- Comfortable and atraumatic underarm fastening straps
- Two versatile sealed access ports suitable for single or multiple lumen probes or catheters
- Patient access port, fitted with bi-directional anti-asphyxiation valve which opens automatically in the event of pressure failure
- Airtight sealing of the system is achieved by an elastic membrane making contact with the upper part of the torso, once the hood is inflated