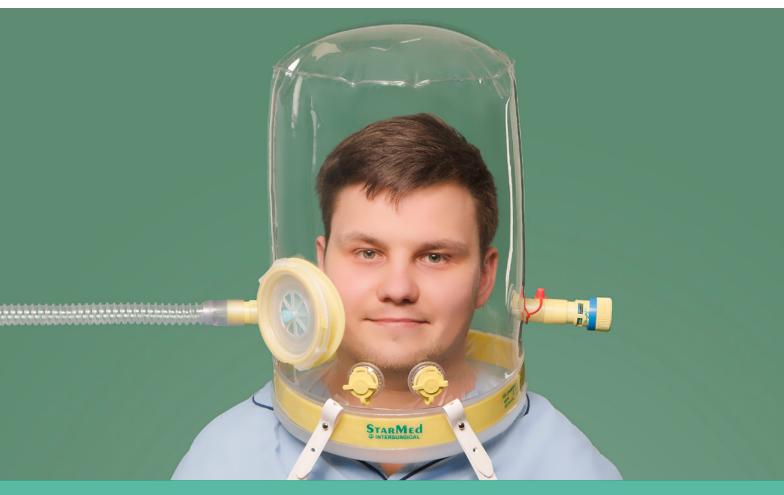

## STARMED CaStar hood for CPAP therapy without manometer

The CaStar is a comfortable, versatile and lightweight CPAP patient interface designed to offer an alternative to traditional methods of CPAP delivery. The CaStar is well tolerated for extended periods and can be used in semi-recumbent, supine and prone positions. StarMed CPAP hoods feature a built-in manometer to check the presence of pressure within the hood. The manometer working principle is based on a minimal intentional leak. To further reduce the occurrence of aerosol generating procedures in the clinical environment, this feature has been removed from this CPAP hood and an external manometer accessory (CP929) can be applied.

## **Technical Features**

- Manufactured from phthalate-free materials
- 22M/22F connectors compliant to ISO standard
- Comfortable and atraumatic underarm fastening straps
- Two versatile sealed access ports suitable for single or multiple lumen probes or catheters
- Patient access port, fitted with bi-directional anti-asphyxiation valve which opens automatically in the event of pressure failure
- Airtight sealing of the system is achieved by an elastic membrane making contact with the upper part of the torso, once the hood is inflated