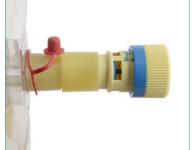

## STARMED CaStar hood for CPAP therapy without manometer

The CaStar is a comfortable, versatile and lightweight CPAP patient interface designed to offer an alternative to traditional methods of CPAP delivery. The CaStar is well tolerated for extended periods and can be used in semi-recumbent, supine and prone positions. StarMed CPAP hoods feature a built-in manometer to check the presence of pressure within the hood. The manometer working principle is based on a minimal intentional leak. To further reduce the occurrence of aerosol generating procedures in the clinical environment, this feature has been removed from this CPAP hood and an external manometer accessory (CP929) can be applied.

## **Technical Features**

- Manufactured from phthalate-free materials
- 22M/22F connectors compliant to ISO standard
- Comfortable and atraumatic underarm fastening straps
- Two versatile sealed access ports suitable for single or multiple lumen probes or catheters
- Patient access port, fitted with bi-directional anti-asphyxiation valve which opens automatically in the event of pressure failure
- Airtight sealing of the system is achieved by an elastic membrane making contact with the upper part of the torso, once the hood is inflated