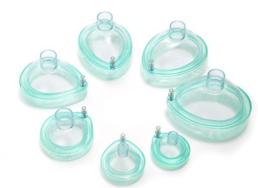

## In a range of sizes and scents

A range of scented single use PVC anaesthetic face masks with adjustable cushion, available in seven sizes and three scents: cherry, strawberry or vanilla, presented in a cool mint colour to help the patient relax.

## Soft adjustable face cushion

For patient comfort and a good anatomical fit

Cushion valve at top (nose) of face mask

For user comfort

| Code    | Code without hook ring | Description                                                             | Colour | Box Qty. |
|---------|------------------------|-------------------------------------------------------------------------|--------|----------|
| 1126000 | 1126111                | Scented, vanilla, anaesthetic face mask, size 6, extra large adult, 22F |        | 24       |
| 1125000 | 1125111                | Scented, vanilla, anaesthetic face mask, size 5, large adult, 22F       |        | 30       |
| 1124000 | 1124111                | Scented, vanilla, anaesthetic face mask, size 4, medium adult, 22F      |        | 40       |
| 1123000 | 1123111                | Scented, vanilla, anaesthetic face mask, size 3, small adult, 22F       |        | 50       |
| 1122000 | 1122111                | Scented, cherry, anaesthetic face mask, size 2, paediatric, 22F         |        | 35       |
| 1129000 | 1129111                | Scented, strawberry, anaesthetic face mask, size 2, paediatric, 22F     |        | 35       |
| 1121000 | 1121111                | Scented, cherry, anaesthetic face mask, size 1, infant, 15M             |        | 32       |
| 1128000 | 1128111                | Scented, strawberry, anaesthetic face mask, size 1, infant, 15M         |        | 32       |
| 1120000 | 1120111                | Scented, cherry, anaesthetic face mask, size 0, neonate, 15M            |        | 40       |
| 1127000 | 1127111                | Scented, strawberry, anaesthetic face mask, size 0, neonate, 15M        |        | 40       |