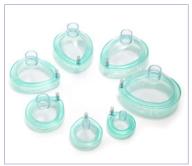

## In a range of sizes and scents

A range of scented single use PVC anaesthetic face masks with adjustable cushion, available in seven sizes and three scents: cherry, strawberry or vanilla, presented in a cool mint colour to help the patient relax.

## Soft adjustable face cushion

For patient comfort and a good anatomical fit

Cushion valve at top (nose) of face mask

For user comfort

| Code    | Code without hook ring | Description                                                             | Colour | Box Qty. |
|---------|------------------------|-------------------------------------------------------------------------|--------|----------|
| 1126000 | 1126111                | Scented, vanilla, anaesthetic face mask, size 6, extra large adult, 22F |        | 24       |
| 1125000 | 1125111                | Scented, vanilla, anaesthetic face mask, size 5, large adult, 22F       |        | 30       |
| 1124000 | 1124111                | Scented, vanilla, anaesthetic face mask, size 4, medium adult, 22F      |        | 40       |
| 1123000 | 1123111                | Scented, vanilla, anaesthetic face mask, size 3, small adult, 22F       |        | 50       |
| 1122000 | 1122111                | Scented, cherry, anaesthetic face mask, size 2, paediatric, 22F         |        | 35       |
| 1129000 | 1129111                | Scented, strawberry, anaesthetic face mask, size 2, paediatric, 22F     |        | 35       |
| 1121000 | 1121111                | Scented, cherry, anaesthetic face mask, size 1, infant, 15M             |        | 32       |
| 1128000 | 1128111                | Scented, strawberry, anaesthetic face mask, size 1, infant, 15M         |        | 32       |
| 1120000 | 1120111                | Scented, cherry, anaesthetic face mask, size 0, neonate, 15M            |        | 40       |
| 1127000 | 1127111                | Scented, strawberry, anaesthetic face mask, size 0, neonate, 15M        |        | 40       |