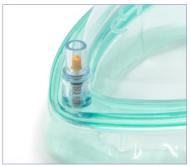

## Soft adjustable face cushion

For patient comfort and a good anatomical fit

Cushion valve at top (nose) of face mask

For user comfort

| Code    | Code without hook ring | Description                                                             | Colour | Box Qty. |
|---------|------------------------|-------------------------------------------------------------------------|--------|----------|
| 1126000 | 1126111                | Scented, vanilla, anaesthetic face mask, size 6, extra large adult, 22F |        | 24       |
| 1125000 | 1125111                | Scented, vanilla, anaesthetic face mask, size 5, large adult, 22F       |        | 30       |
| 1124000 | 1124111                | Scented, vanilla, anaesthetic face mask, size 4, medium adult, 22F      |        | 40       |
| 1123000 | 1123111                | Scented, vanilla, anaesthetic face mask, size 3, small adult, 22F       |        | 50       |
| 1122000 | 1122111                | Scented, cherry, anaesthetic face mask, size 2, paediatric, 22F         |        | 35       |
| 1129000 | 1129111                | Scented, strawberry, anaesthetic face mask, size 2, paediatric, 22F     |        | 35       |
| 1121000 | 1121111                | Scented, cherry, anaesthetic face mask, size 1, infant, 15M             |        | 32       |
| 1128000 | 1128111                | Scented, strawberry, anaesthetic face mask, size 1, infant, 15M         |        | 32       |
| 1120000 | 1120111                | Scented, cherry, anaesthetic face mask, size 0, neonate, 15M            |        | 40       |
| 1127000 | 1127111                | Scented, strawberry, anaesthetic face mask, size 0, neonate, 15M        |        | 40       |