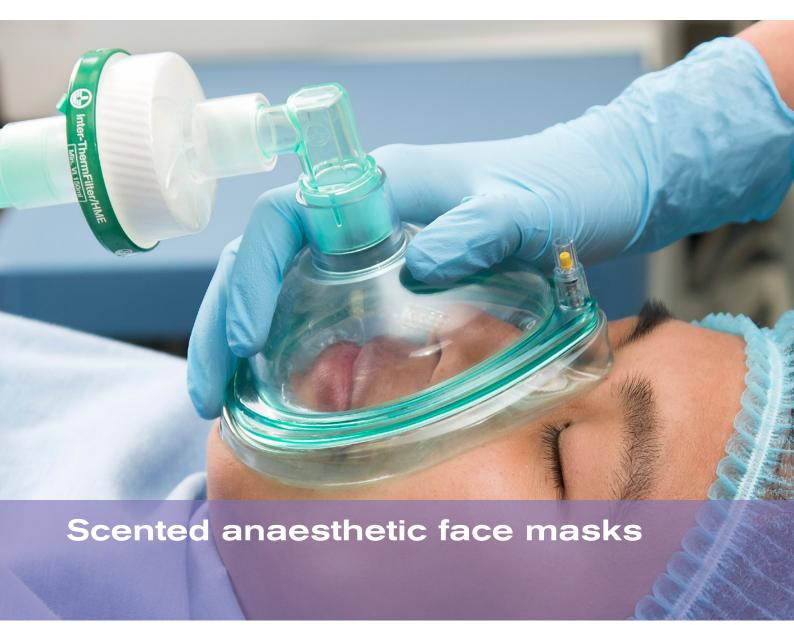

## Scented anaesthetic face masks

## In a range of sizes and scents

A range of scented single use PVC anaesthetic face masks with adjustable cushion, available in seven sizes and three scents: cherry, strawberry or vanilla, presented in a cool mint colour to help the patient relax.

22F

Reduce waste

Available without a hook ring

Clear flexible housing

For good patient facial visibility

Scented
To help patient relax